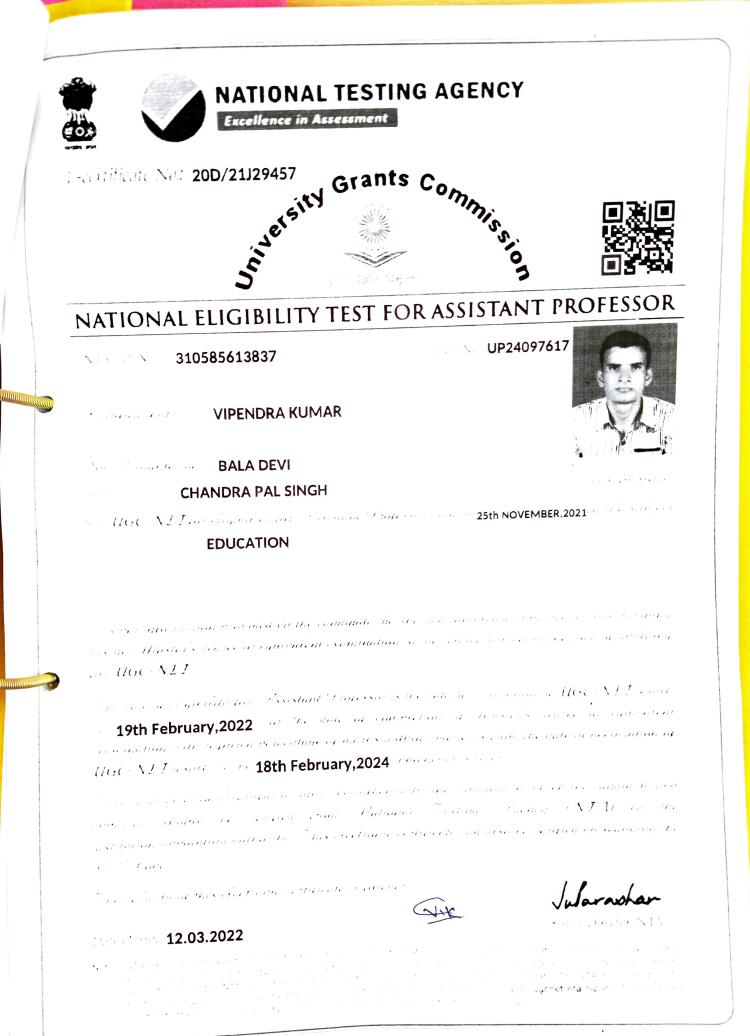

| 14.                                                             |                     |              |                                                | •                   |              | ,,,,,,,,,,,,,,,,,,,,,,,,,,,,,,,,,,,,,,,            |
|-----------------------------------------------------------------|---------------------|--------------|------------------------------------------------|---------------------|--------------|----------------------------------------------------|
| 1146/2330987                                                    |                     |              | and an     |                     |              |                                                    |
|                                                                 | a of High Schol     | ol and Inter | परिषद्,<br>mediate Education,                  | Uttar Pra           | idesh        | रा                                                 |
| हाईस्व                                                          | हल परीक्षा वर्ष-    | २००९ (Hig    | jh School Exami                                | nation -            | 2009)        | 0825001                                            |
|                                                                 | حتد                 |              | larka Chaot                                    |                     | ,            | 0020001                                            |
| अनुक्रमांक (Roll No.) परीक्षार्थी<br>0755759 VIPEN              | का नाम (Candid      | ate's Name   |                                                | जन्मति              | ध्र (Date of | Birth) क्रमांक (Sr. No.)                           |
| VIPEN                                                           | DRA KUMAR           | 7            | ,                                              |                     | 1/94         | 2305598                                            |
| विद्यालय/केन्द्र का नाम (School)                                |                     |              | <u> </u>                                       |                     |              |                                                    |
| विद्यालय ∕ केन्द्र का नाम (School/<br>SEVA DHAM S S IC          | UMAPADI             |              | परीक्षा प्रवर्ग (Exar                          | n Type)             | संस्था./व्य  | क्तगत (Regular/Private)                            |
|                                                                 | UNARABU             | UURG B       | TONER                                          | FULL                | EXAM         | REGULAR                                            |
| विषय                                                            | अधिकतम अंक          |              |                                                |                     |              |                                                    |
| Subject                                                         | Max. Marks          | Раре         | प्रश्नपत्रवार प्राप्तांक<br>r-wise Obtained Ma | irks                | योग<br>Total | सम्पूर्ण योग एवं परीक्षाफल<br>Grand Total & Result |
|                                                                 |                     |              |                                                |                     |              |                                                    |
| HINDI                                                           | 100                 | 1/33         | 2/24                                           |                     | 050          |                                                    |
|                                                                 | 200                 | 1/33         | 2720                                           |                     | 059          | 287                                                |
| ENGLISH                                                         | 100                 | 1/24         | 2/08                                           |                     | 032          | PASSED                                             |
| MATHEMATICS                                                     |                     |              |                                                |                     |              | 1                                                  |
| THETATICS                                                       | 100                 | 1/14         | 5/55                                           |                     | 036          | SECOND DV                                          |
| SCIENCE                                                         | 100                 | 1 / 20       | 2/17 3/15                                      | <b>B</b> ( )        |              |                                                    |
|                                                                 | 100                 | 1720         | 2/1/ 3/15                                      | P/A                 | . 052        | WITH GRACE                                         |
| SOCIAL SCIENCE                                                  | 100                 | 1/23         | 2/25                                           |                     | 048          | CAT MSPE-E                                         |
|                                                                 | -                   |              |                                                |                     |              |                                                    |
| DRAWING                                                         | 100                 | 1180         |                                                |                     | 060          |                                                    |
|                                                                 |                     |              |                                                |                     |              | 5 6 6 6                                            |
|                                                                 |                     |              | <u> </u>                                       |                     |              | 4521                                               |
| जांचकर्ता के हस्ताक्षर एवं दिनांक<br>Checker's Signature & Date | fame                | BIM W        | धानाचार के हस्ताक्षर                           | एवं मुद्ध           | वेष्टाम र    | स्वर्फ इंग्टर कॉलेज                                |
| नोट:- अंक्षपत्र सम्बन्धी आवश्यक स                               | रूचनायें पीछे मुदित | हैं। / मा    | rincipal's Expatur                             | e & Seal            |              | र बुंजुन (बिजनोर)                                  |
| Note:- For details about marks                                  |                     |              |                                                | _                   | 575          | W B B C V                                          |
|                                                                 |                     |              |                                                | - Charles - Charles |              |                                                    |